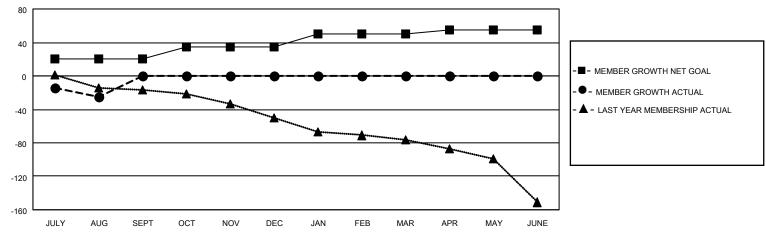

# GOALS AND ACTUAL MEMBERS CUMULATIVE

| DROPPED CLUBS: 0          |    | 4 CLUBS OF 70 ADDED 1 OR MORE | GENDER DISTRIBUTION             |                |     |
|---------------------------|----|-------------------------------|---------------------------------|----------------|-----|
|                           |    | NEW MEMBERS                   | MALE                            | 1,315 (68.06%) |     |
|                           |    |                               | FEMALE                          | 617 (31.94%)   |     |
| DROPPED MEMBERS           |    |                               |                                 | , ,            |     |
| DECEASED                  | 5  | CLICK HERE FOR CUMULATIVE     | TOTAL FAMILY UNIT MEMBERS       |                | 391 |
| CLUB CANCELLED 0 OTHER 24 |    | MEMBERSHIP DATA               |                                 |                |     |
|                           |    |                               | FAMILY MEMBERS PAYING HALF DUES |                | 200 |
| TOTAL                     | 29 |                               | 000                             |                |     |

## DIstrict 43 K

| Clubs         |               |             |               | Members               |                        |                         |                                                    |  |
|---------------|---------------|-------------|---------------|-----------------------|------------------------|-------------------------|----------------------------------------------------|--|
|               | RESULTS FOR   | R 2020-2021 |               | RESULTS FOR 2020-2021 |                        |                         |                                                    |  |
| QUARTER       | NEW CLUB GOAL | NEW CLUBS   | DROPPED CLUBS | QUARTER MEMI          | BER GROWTH NET<br>GOAL | MEMBER GROWTH<br>ACTUAL | DROPPED<br>MEMBERS ACTUAL<br>(including transfers) |  |
| JULY/AUG/SEPT | 1             | 0           | 0             | JULY/AUG/SEPT         | 20                     | 7                       | 29                                                 |  |
| OCT/NOV/DEC   | 0             | 0           | 0             | OCT/NOV/DEC           | 15                     | 0                       | 0                                                  |  |
| JAN/FEB/MAR   | 1             | 0           | 0             | JAN/FEB/MAR           | 15                     | 0                       | 0                                                  |  |
| APR/MAY/JUNE  | 1             | 0           | 0             | APR/MAY/JUNE          | 5                      | 0                       | 0                                                  |  |