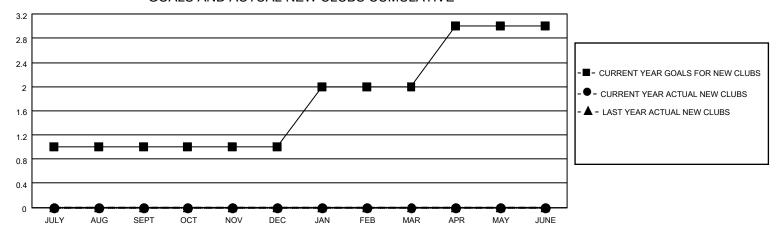

### GOALS AND ACTUAL NEW CLUBS CUMULATIVE

## DIstrict 43 K

| Clubs         |               |             |               | Members               |                        |                         |                                                    |  |
|---------------|---------------|-------------|---------------|-----------------------|------------------------|-------------------------|----------------------------------------------------|--|
|               | RESULTS FOR   | R 2020-2021 |               | RESULTS FOR 2020-2021 |                        |                         |                                                    |  |
| QUARTER       | NEW CLUB GOAL | NEW CLUBS   | DROPPED CLUBS | QUARTER MEMI          | BER GROWTH NET<br>GOAL | MEMBER GROWTH<br>ACTUAL | DROPPED<br>MEMBERS ACTUAL<br>(including transfers) |  |
| JULY/AUG/SEPT | 1             | 0           | 0             | JULY/AUG/SEPT         | 20                     | 7                       | 29                                                 |  |
| OCT/NOV/DEC   | 0             | 0           | 0             | OCT/NOV/DEC           | 15                     | 0                       | 0                                                  |  |
| JAN/FEB/MAR   | 1             | 0           | 0             | JAN/FEB/MAR           | 15                     | 0                       | 0                                                  |  |
| APR/MAY/JUNE  | 1             | 0           | 0             | APR/MAY/JUNE          | 5                      | 0                       | 0                                                  |  |